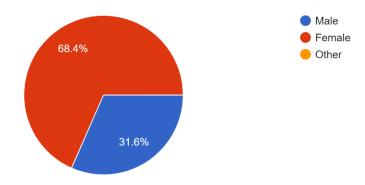

Total 57 (M-18 F-39) participants attended the seminar.

PRINCIPAL
Bunts Sangha's S.M. Shetty College
of Science, Commerce & Management Studies
Powai, Mumbek-400 076.
Tel. 022-61327 352
Email: college@smshethyinsifute.org

### Gender

57 responses

How would you rate the content covered in the Seminar? 57 responses

Do you believe that the seminar has helped you learn the aspects of Grooming Nails  ${\bf 57}\ {\bf responses}$ 