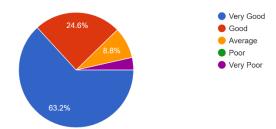

### Gender

57 responses

How would you rate the content covered in the Seminar? 57 responses

Do you believe that the seminar has helped you learn the aspects of Grooming Nails  ${\bf 57}\ {\bf responses}$ 