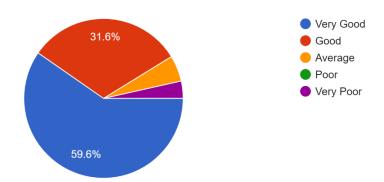

### Gender

57 responses

How would you rate the content covered in the Seminar? 57 responses

Do you believe that the seminar has helped you learn the aspects of Grooming Nails  ${\bf 57}\ {\bf responses}$ 