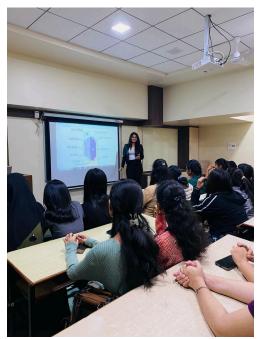

#### Report

Event: Alumni Diaries (4th Lecture Series) - Intra-collegiate Seminar

Topic: "Groom the Nails"

Date: Wednesday, 14th February, 2024

**Timing**: 10:20 am to 11:30 am

Venue: 6th floor, Room No. 608

### **Objectives**:

- To give a broad overview of a career as a nail artist, technician and designer

- To orient students on basic knowledge about nails, products used and process followed

**Highlights**- The seminar started with the Welcome Address by CS Sandesha Shetty – Vice Principal & BCom Coordinator, Asst. Prof. John Menezes – Convenor of the seminar introduced the resource person - Ms. Suzan Dsouza, (BCom Alumni – 2022-23), Nair Technician and Designer Ms. Suzan oriented and guided the participants about the career prospects as a nail artist, technician and designer. She supplemented the topic by discussing about all the procedures followed, various products used and about nail anatomy. At the end of the seminar she shared her real life experience of handling clients and growing as a Nail Artist. It was followed by a Question-Answers session where queries raised by participants related to the seminar topic were answered by the resource person. Session came to an end with a vote of thanks proposed by Asst. Prof. John Menezes – Convener of the seminar.

### **PHOTOS**