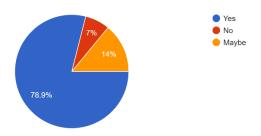

### Gender

57 responses

How would you rate the content covered in the Seminar? 57 responses

Do you believe that the seminar has helped you learn the aspects of Grooming Nails  ${\bf 57}\ {\bf responses}$ 